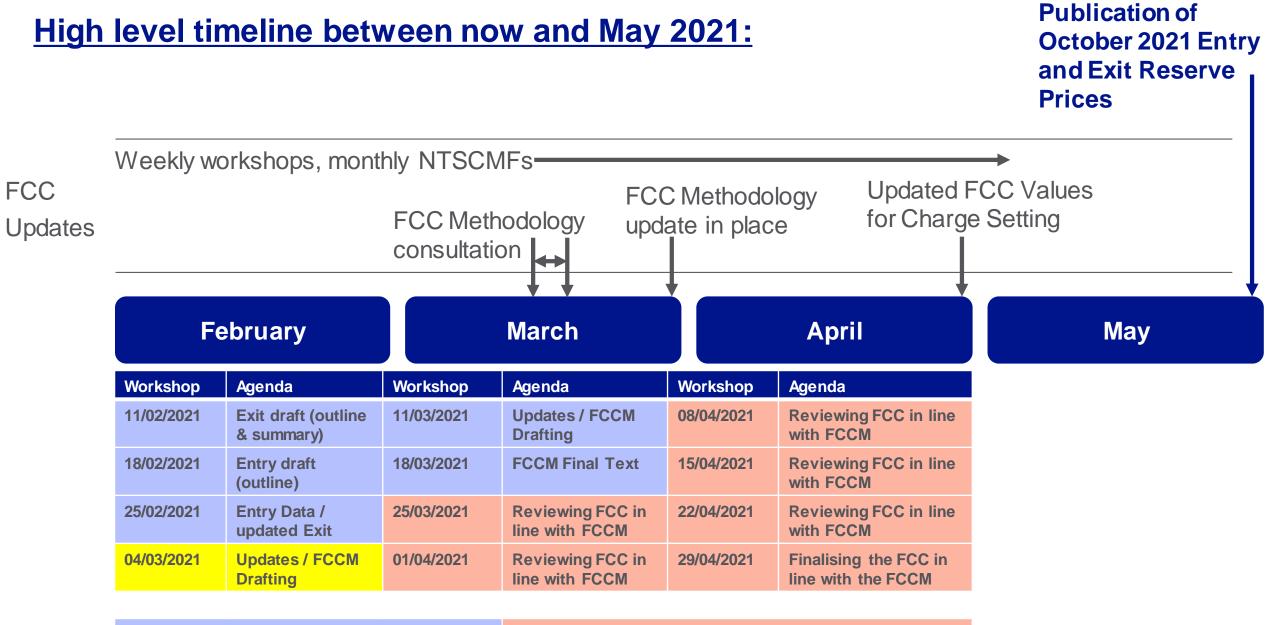

# Forecasted Contracted Capacity Workshop

04 March 2021

nationalgrid

## Agenda

- 1. Timetable to follow reminder of dates
- 2. Exit Data
- 3. Entry Data
- 4. FCC Methodology Drafting

Items 2, 3 and 4 will use material published and notified ahead of the meeting and available on the National Grid website:

https://www.nationalgrid.com/uk/gas-transmission/charging/gas-charging-discussion-gcd-papers



### **Discussions, inputs from Workshop members**

#### 1. Exit Data

- a. FCC Exit Methodology Draft Data Model V1
- b. FCC Exit Methodology Draft Data Overview V1

### 2. Entry Data

- a. FCC Entry Methodology Draft Data Model V1
- b. FCC Entry Methodology Draft Data Overview V1

#### 3. FCC Methodology Drafting

a. Forecasted Contracted Capacity (FCC) Methodology v1.1

nationalgrid