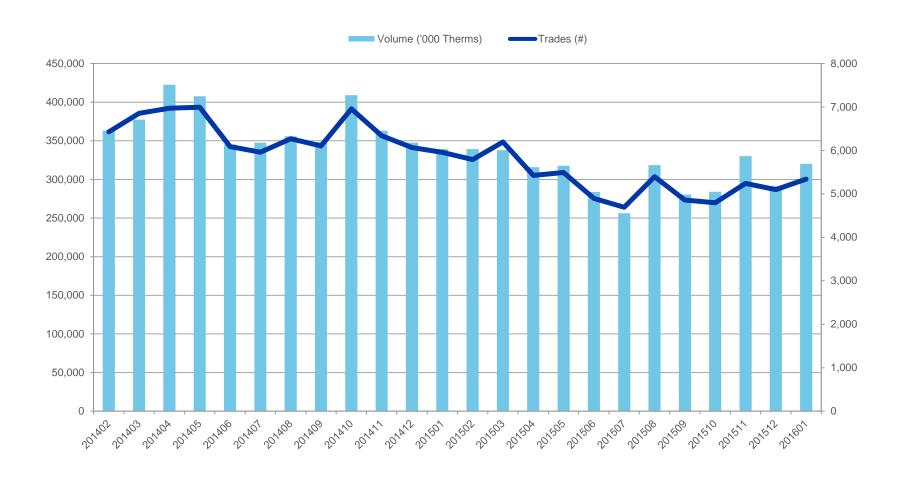

# **CONTENT**

- Market Update
- Spot Market Clearing Migration

## **VOLUME AND TRADES PER MONTH**

#### LAST 24 MONTHS



## **VOLUME AND ACTIVE MEMBERS**

#### LAST 24 MONTHS



## **VOLUME AND NGG SHARE PER DAY**

LAST 3 MONTHS

|           | HIGHEST             | LOWEST             | AVERAGE    |
|-----------|---------------------|--------------------|------------|
| Volume    | 23,073,000 (14 Nov) | 4,655,000 (19 Nov) | 10,237,380 |
| NGG Share | 13.4% (15 Dec)      |                    | 1.9%       |



# **SAP/SMP PRICES**

LAST 3 MONTHS

|         | SMP BUY             | SAP                 | SMP SELL            |
|---------|---------------------|---------------------|---------------------|
| Highest | 40.74 p/th (30 Nov) | 39.63 p/th (30 Nov) | 38.52 p/th (30 Nov) |
| Lowest  | 30.13 p/th (25 Jan) | 29.02 p/th (25 Jan) | 27.91 p/th (25 Jan) |



#### SPOT CLEARING MIGRATION

- Go Live TODAY 24 Feb 2