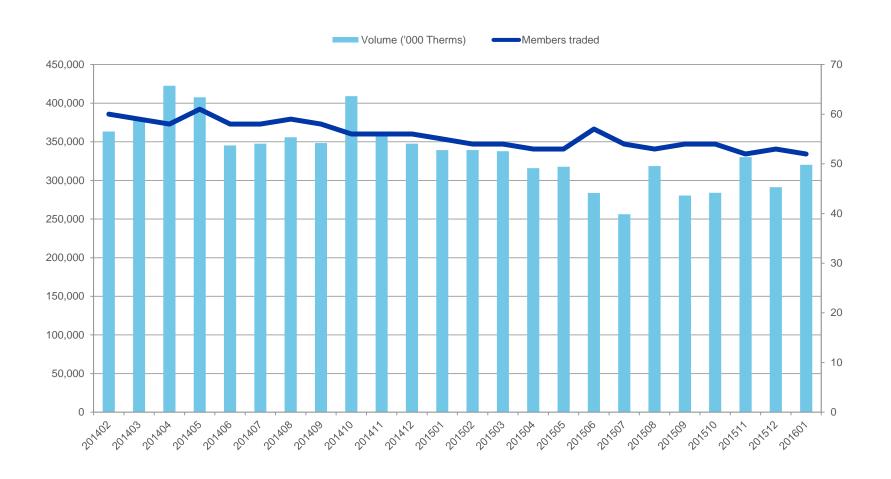

# **CONTENT**

- Market Update
- Spot Market Clearing Migration

## **VOLUME AND TRADES PER MONTH**

#### LAST 24 MONTHS



## **VOLUME AND ACTIVE MEMBERS**

#### LAST 24 MONTHS



## **VOLUME AND NGG SHARE PER DAY**

LAST 3 MONTHS

|           | HIGHEST             | LOWEST             | AVERAGE    |
|-----------|---------------------|--------------------|------------|
| Volume    | 23,073,000 (14 Nov) | 4,655,000 (19 Nov) | 10,237,380 |
| NGG Share | 13.4% (15 Dec)      |                    | 1.9%       |



# **SAP/SMP PRICES**

LAST 3 MONTHS

|         | SMP BUY             | SAP                 | SMP SELL            |
|---------|---------------------|---------------------|---------------------|
| Highest | 40.74 p/th (30 Nov) | 39.63 p/th (30 Nov) | 38.52 p/th (30 Nov) |
| Lowest  | 30.13 p/th (25 Jan) | 29.02 p/th (25 Jan) | 27.91 p/th (25 Jan) |



#### SPOT CLEARING MIGRATION

- Go Live TODAY 24 Feb 2016 at 07:00 am
- Marks the successful completion of the