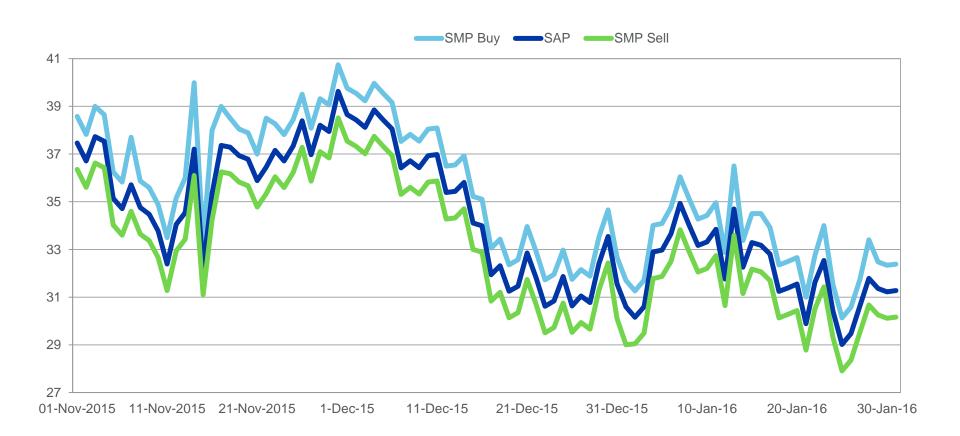

# **SAP/SMP PRICES**

LAST 3 MONTHS

|         | SMP BUY             | SAP                 | SMP SELL            |
|---------|---------------------|---------------------|---------------------|
| Highest | 40.74 p/th (30 Nov) | 39.63 p/th (30 Nov) | 38.52 p/th (30 Nov) |
| Lowest  | 30.13 p/th (25 Jan) | 29.02 p/th (25 Jan) | 27.91 p/th (25 Jan) |