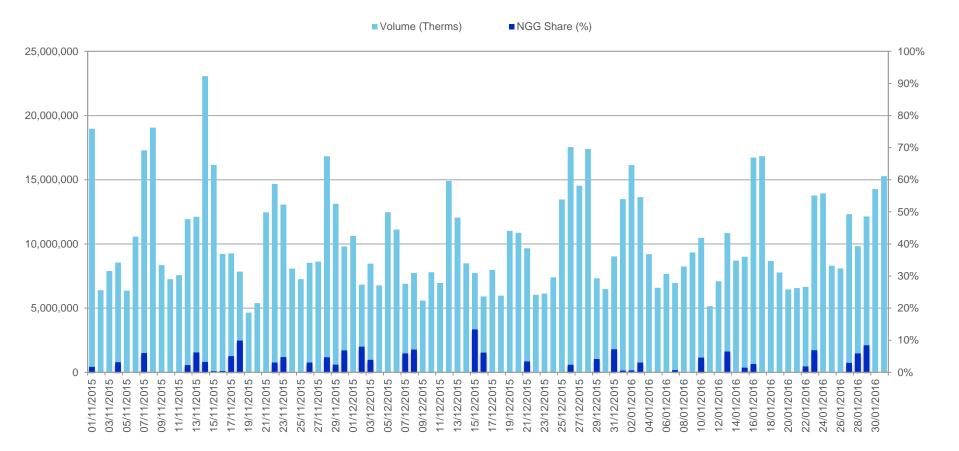

## **VOLUME AND NGG SHARE PER DAY**

LAST 3 MONTHS

|           | HIGHEST             | LOWEST             | AVERAGE    |
|-----------|---------------------|--------------------|------------|
| Volume    | 23,073,000 (14 Nov) | 4,655,000 (19 Nov) | 10,237,380 |
| NGG Share | 13.4% (15 Dec)      |                    | 1.9%       |