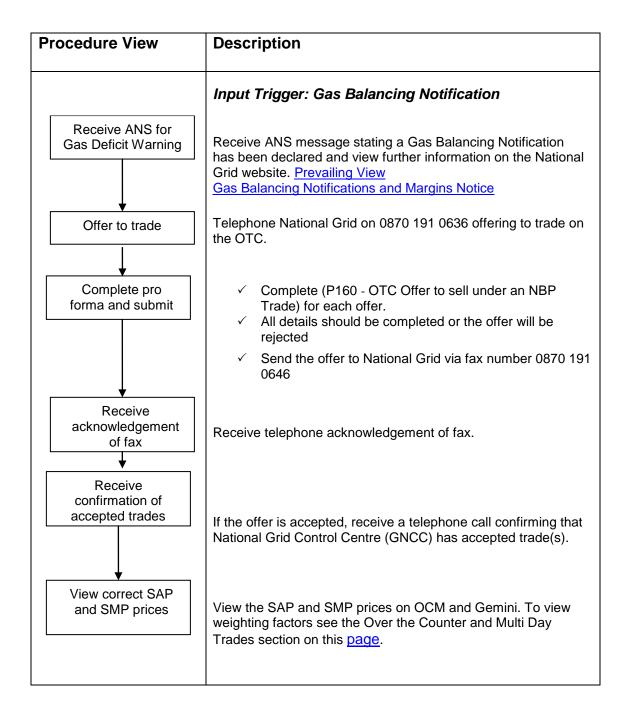

| Location    | Shippe                                                                                                        | er | Performed by | Shipper |  |  |
|-------------|---------------------------------------------------------------------------------------------------------------|----|--------------|---------|--|--|
|             |                                                                                                               |    |              |         |  |  |
| When to     | When a Gas Balancing Notification (GBN) has been declared by                                                  |    |              |         |  |  |
| use this    | National Grid and you wish to trade 'Over The Counter'                                                        |    |              |         |  |  |
| procedure   |                                                                                                               | •  |              |         |  |  |
| Additional  | ✓ Only trades offered on the correct pro forma (P160 - OTC Offer                                              |    |              |         |  |  |
| Information | to sell under an NBP Trade) will be accepted.  ✓ Only trades from non-OCM subscribers will be accepted.       |    |              |         |  |  |
|             |                                                                                                               |    |              |         |  |  |
|             | ✓ Multi-day offers can be submitted for a maximum of seven consecutive gas days from the day they are posted. |    |              |         |  |  |