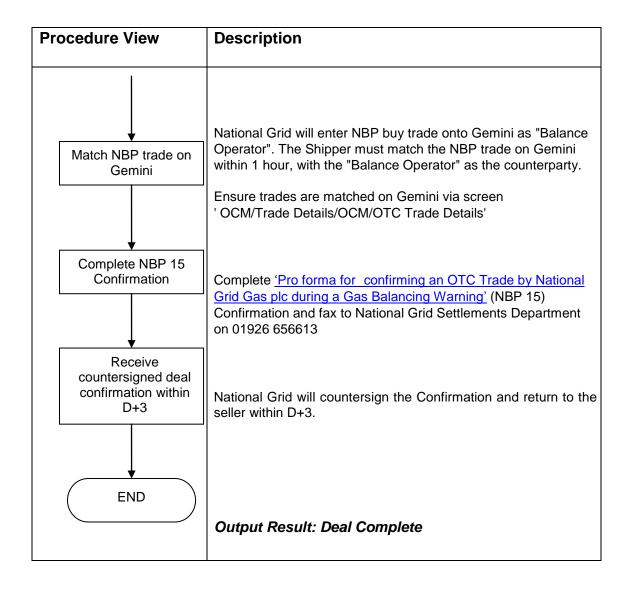

| Location    | Shippe                                                                                                        | er | Performed by | Shipper |  |  |
|-------------|---------------------------------------------------------------------------------------------------------------|----|--------------|---------|--|--|
|             |                                                                                                               |    |              |         |  |  |
| When to     | When a Gas Balancing Notification (GBN) has been declared by                                                  |    |              |         |  |  |
| use this    | National Grid and you wish to trade 'Over The Counter'                                                        |    |              |         |  |  |
| procedure   |                                                                                                               | •  |              |         |  |  |
| Additional  | ✓ Only trades offered on the correct pro forma (P160 - OTC Offer                                              |    |              |         |  |  |
| Information | to sell under an NBP Trade) will be accepted.  ✓ Only trades from non-OCM subscribers will be accepted.       |    |              |         |  |  |
|             |                                                                                                               |    |              |         |  |  |
|             | ✓ Multi-day offers can be submitted for a maximum of seven consecutive gas days from the day they are posted. |    |              |         |  |  |